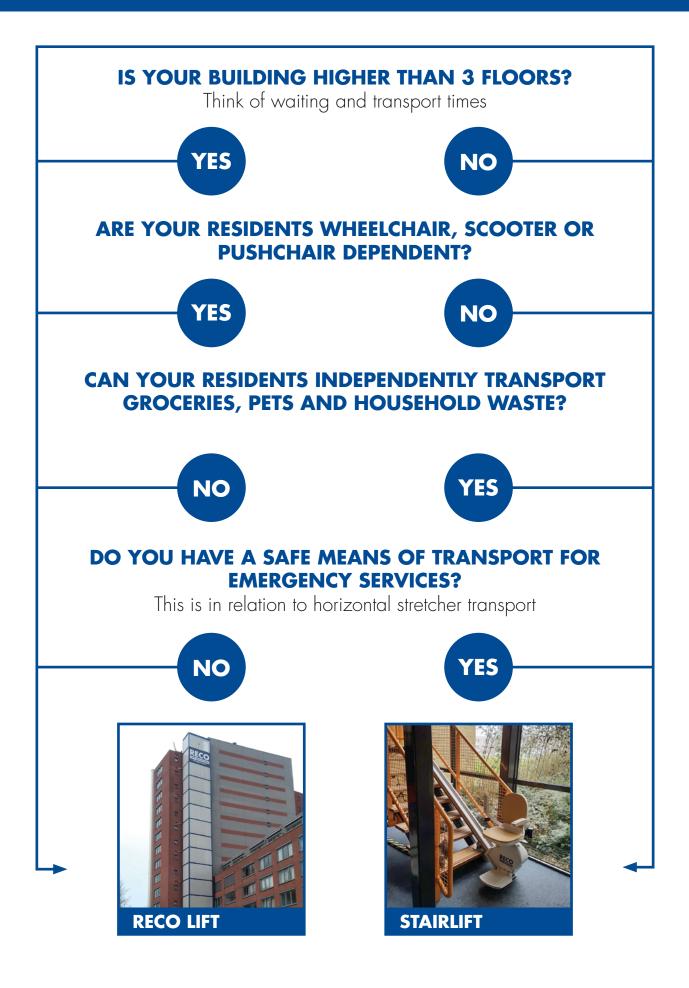

# **RECO LIFT OR STAIRLIFT?**

A choice that can has great impact on the mobility of your residents. To help you, we offer you a checklist. More information? Then you can always call one of our specialists at +44 (0) 1480 475 377!

## **RECO LIFT OR STAIRLIFT?**