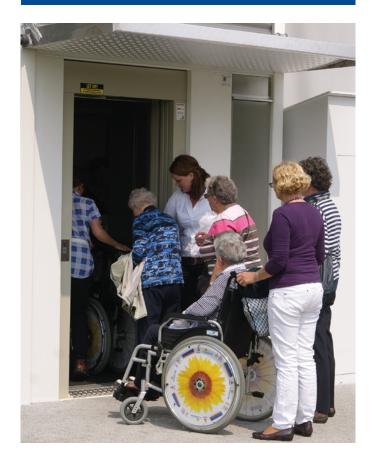

#### **RECO LIFT**

- Standard operation
- Up to 0.8 m/s lifting speed
- Capacity: 1,000 kg/13 persons
- Stretcher accessible