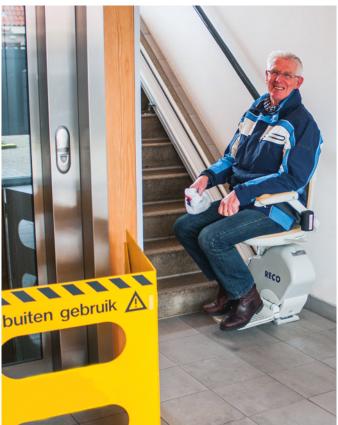

#### **STAIRLIFT**

- Holding operation
- Up to 0.15 m/s lifting speed + changeover
- Capacity: 127 kg/1\_person
- Persons only